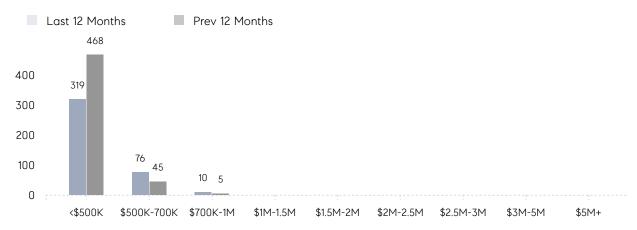

00%     |
|                | % OF ASKING PRICE  | 102%      | 106%      |          |
|                | AVERAGE SOLD PRICE | \$453,283 | \$437,413 | 4%       |
|                | # OF CONTRACTS     | 20        | 27        | -26%     |
|                | NEW LISTINGS       | 31        | 27        | 15%      |
| Condo/Co-op/TH | AVERAGE DOM        | 62        | 45        | 38%      |
|                | % OF ASKING PRICE  | 101%      | 101%      |          |
|                | AVERAGE SOLD PRICE | \$204,667 | \$291,071 | -30%     |
|                | # OF CONTRACTS     | 2         | 5         | -60%     |
|                | NEW LISTINGS       | 1         | 0         | 0%       |

# Linden

### OCTOBER 2022

### Monthly Inventory



### Contracts By Price Range



### Listings By Price Range



# COMPASS



Compass makes no representations or warranties, express or implied, with respect to future market conditions or prices of residential product at the time the subject property or any competitive property is complete and ready for occupancy or with respect to any report, study, finding, recommendation or other information provided by Compass herein. Moreover, no warranty, express or implied, is made or should be assumed regarding the accuracy, adequacy, completeness, legality, reliability, merchantability or fitness for a particular purpose of any information, in part or whole, contained herein. All material is presented with the understanding that Compass shall not be deemed to provide legal, accounting or other professional services. This is not intended to solicit the purch