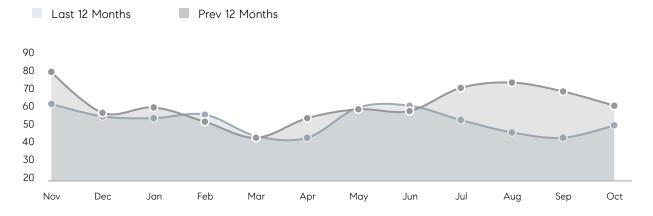

Houses         | AVERAGE DOM        | 38        | 19        | 100%     |
|                | % OF ASKING PRICE  | 102%      | 106%      |          |
|                | AVERAGE SOLD PRICE | \$453,283 | \$437,413 | 4%       |
|                | # OF CONTRACTS     | 20        | 27        | -26%     |
|                | NEW LISTINGS       | 31        | 27        | 15%      |
| Condo/Co-op/TH | AVERAGE DOM        | 62        | 45        | 38%      |
|                | % OF ASKING PRICE  | 101%      | 101%      |          |
|                | AVERAGE SOLD PRICE | \$204,667 | \$291,071 | -30%     |
|                | # OF CONTRACTS     | 2         | 5         | -60%     |
|                | NEW LISTINGS       | 1         | 0         | 0%       |

# Linden

### OCTOBER 2022

### Monthly Inventory



### Contracts By Price Range



### Listings By Price Range



# COMPASS



Compass makes no representations or warranties, express or implied, with respect to future market conditions or prices of residential product at the time the subject property or any competitive property is complete and ready for occupancy or with respect to any report, study, finding, recommendation or other information provided by Compass herein. Moreover, no warranty, express or implied, is made or should be assumed regarding the accuracy, adequacy, completeness, legality, reliability, merchantability or fitness for a particular purpose of any information, in part or whole, contained herein. All material is presented with the understanding that Compass shall not be deemed to provide legal, accounting or other p