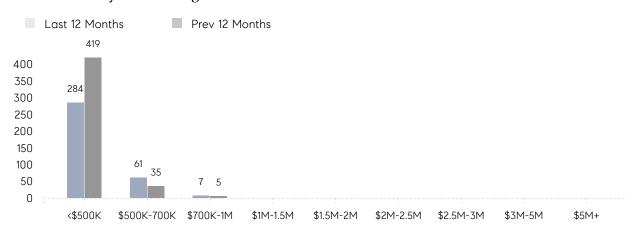

| 38        | 19        | 100%     |
|                | % OF ASKING PRICE  | 102%      | 106%      |          |
|                | AVERAGE SOLD PRICE | \$453,283 | \$437,413 | 4%       |
|                | # OF CONTRACTS     | 20        | 27        | -26%     |
|                | NEW LISTINGS       | 31        | 27        | 15%      |
| Condo/Co-op/TH | AVERAGE DOM        | 62        | 45        | 38%      |
|                | % OF ASKING PRICE  | 101%      | 101%      |          |
|                | AVERAGE SOLD PRICE | \$204,667 | \$291,071 | -30%     |
|                | # OF CONTRACTS     | 2         | 5         | -60%     |
|                | NEW LISTINGS       | 1         | 0         | 0%       |

# Linden

### OCTOBER 2022

### Monthly Inventory



### Contracts By Price Range



### Listings By Price Range



# COMPASS



Compass makes no representations or warranties, express or implied, with respect to future market conditions or prices of residential product at the time the subject property or any competitive property is complete and ready for occupancy or with respect to any report, study, finding, recommendation or other information provided by Compass herein. Moreover, no warranty, express or implied, is made or should be assumed regarding the accuracy, adequacy, completeness, legality, reliability, merchantability or fitness for a particular purpose of any information, in part or whole, contained herein. All material is presented with the understanding that Compass shall not be deemed to provide legal, accounting or other professional services. This is no